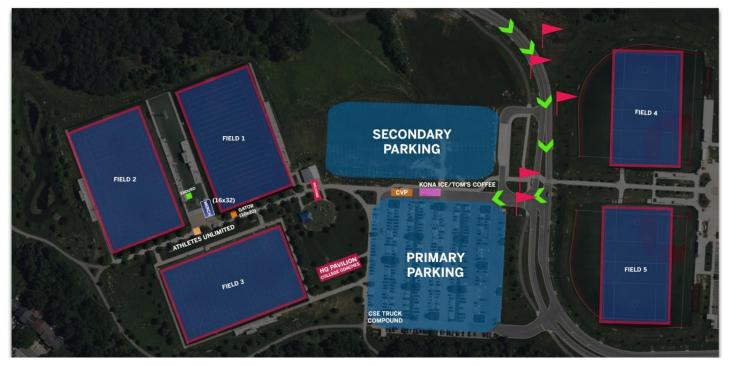

or discriminatory. Parents, players, and Coaches are to treat officials with respect and accept their rulings. Any personal attacks on players, coaches, officials will NOT be tolerated.

CSE Code of Conduct Big 4

- Offensive or discriminatory language by players, coaches, parents, and officials will not be tolerated.
- Respect the Environment and Venue Help Clean up your bench area and your tailgate area.
- Respect Officials All game rulings are the responsibility of the officials and CSE.

• Be Great Ambassadors of Lacrosse!

Corrigan Sports along with the local jurisdiction reserves the right to ask anybody, who's behavior or comments on site at our events is in violation of our code of conduct, to leave the premises.



## **BLANDAIR PARK**

5750 Oakland Mills Rd, Columbia, MD 21045





## **TROY PARK** 6500 Mansion Ln, Elkridge, MD 21075